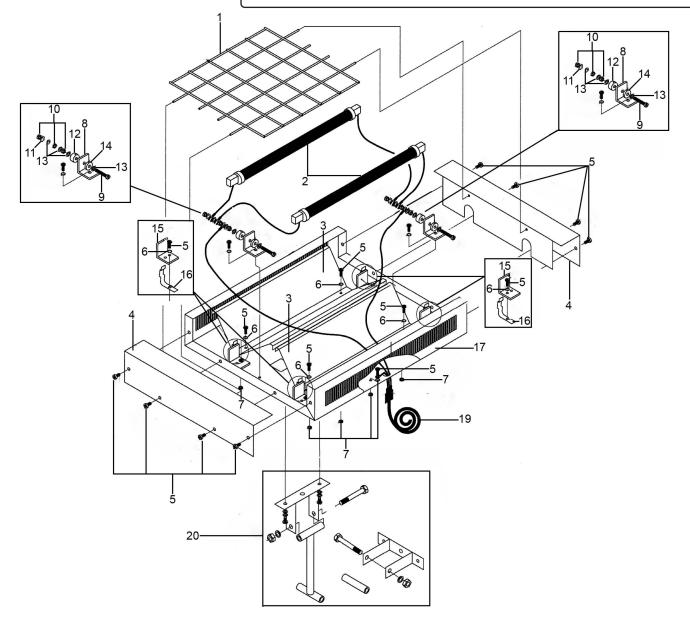

## Parts Information:

## **Infrared Quartz Heater - Wall Mounting** 3000W/230V

Model No: IWMH3000

| Item | Part No.     | Description                  |
|------|--------------|------------------------------|
| 1    | IWMH3000.711 | Guard                        |
| 2    | INF64241530  | Lamp                         |
| 3    | IWMH1500.MR  | Main Reflector               |
| 4    | IWMH3000.EP  | End Plate / Reflector (Pair) |
| 5    | IWMH1500.511 | Screw (Pack of 10)           |
| 6    | IWMH1500.503 | Star Washer                  |
| 7    | SN5.S        | Steel Nut M5                 |
| 8    | IWMH1500.723 | Terminal Mounting Block      |
| 9    | IWMH1500.412 | Long Bolt                    |
| 10   | SN4.S        | Steel Nut M4                 |

| Item | Part No.     | Description               |
|------|--------------|---------------------------|
| 11   | IWMH1500.403 | Int Tooth Washer M4       |
| 12   | IWMH1500.724 | Insulating Washer         |
| 13   | FWM4.S       | Flat Washer M4            |
| 14   | IWMH1500.725 | Insulating Washer         |
| 15   | IWMH1500.706 | Lamp Holder Plate         |
| 16   | IWMH1500.707 | Lamp Holder Spring        |
| 17   | IWMH3000.742 | Main Body                 |
| 19   | IWMH1500.SR  | Strain Relief             |
| 20   | IWMH1500.HLB | Mounting Bracket Assembly |